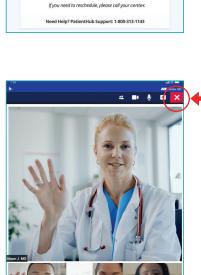

## 5 Exit

When your appointment is over, click the red "X" in the upper right corner of the screen to exit your telehealth session.

WE ARE HERE TO HELP YOU WITH ANY CHALLENGES YOU MAY EXPERIENCE. Technical difficulties? Call PatientHub support at **1-800-313-1143**. If not corrected immediately, your care team may call you to complete the visit over the telephone.