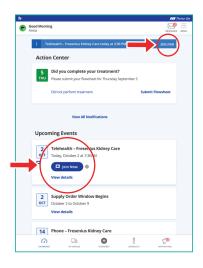

## 2 Join

Begin your telehealth appointment by clicking "Join now" in the top banner or from your PatientHub calendar.

| Log in to your Account                                        |  |
|---------------------------------------------------------------|--|
| Email address 🕕                                               |  |
| ex. John@gmail.com                                            |  |
| Remember email                                                |  |
| Password                                                      |  |
| ex. 145                                                       |  |
| Show password                                                 |  |
| Cancel Login                                                  |  |
| By logging in you agree to our<br>End User License Agreement. |  |
| رين                                                           |  |
| Use Face ID                                                   |  |
|                                                               |  |