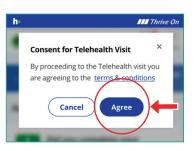

#### 3 Agree

Consent to your telehealth visit, after reviewing the terms & conditions, by clicking "Agree."

Your care team will be with you soo

Appointment time | 07:30 AM EST. Current time | 07:18 AM EST.